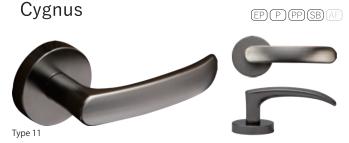

y into other design. The gripping part has moderate thickness, and also excellent in safety with its rounded edge.



Beautiful streamline design that flows from the bottom to the top. It is sharp but it fits gently in hands with a beveling process.



Gentle line with the rounded front edge of the gripping part. Gentle-looking with its rounded design, but also it remains the aspect of the original form, and has a unique figure.

#### Musca

(EP) (P) (SB) (AF)





Designed in the image of bird's feather. Intricate curved surface, but it has high strength and is easy gripping.



(EP) (P) (SB) (AF)

Type 08

It has a stately face with thicken front surface.



Designed in the image of the flow of the wind or water, and it matches all design.

It fits well in hands and has natural figure.



We emphasized the comfort of use when it is taken hold. The thickness of grip and the beveling is more highlighted.



Type 13

The thickness of the handle is easy gripping, and it is designed in the image of the streamline with no resistance. Well-balanced between the functionality and unique figure.



The handle is like a bended board.

We pursued square shape of angular shaft as much as possible. Users are able to know the operation direction unconsciousness.



Cutting a column diagonally and the section is simply joined. It has an universal beauty. Thickness is adjusted for easy gripping, and the functionality is also excellent.



A design created by silhouette of sharp line. The edgy shape looks high grade feeling.





#### Delphinus

EP (P) (PP) (SB) (AF)

#### Equuleus





Th