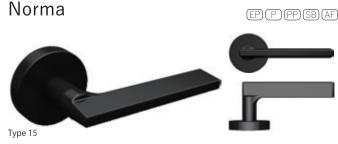

We pursued square shape of angular shaft as much as possible. Users are able to know the operation direction unconsciousness.

Cutting a column diagonally and the section is simply joined. It has an universal beauty. Thickness is adjusted for easy gripping, and the functionality is also excellent.