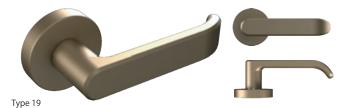

We pursued square shape of angular shaft as much as possible. Users are able to know the operation direction unconsciousness.

Cutting a column diagonally and the section is simply joined. It has an universal beauty. Thickness is adjusted for easy gripping, and the functionality is also excellent.