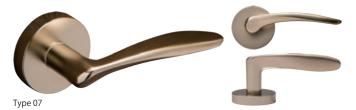

#### Musca

(EP) (P) (SB) (AF)

Designed in the image of bird's feather. Intricate curved surface, but it has high strength and is easy gripping.

(EP) (P) (SB) (AF)

Type 08

It has a stately face with thicken front surface.