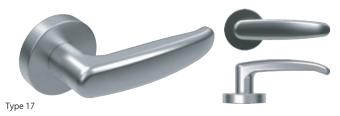

We pursued square shape of angular shaft as much as possible. Users are able to know the operation direction unconsciousness.

Cutting a column diagonally and the section is simply joined. It has an universal beauty. Thickness is adjusted for easy gripping, and the functionality is also excellent.