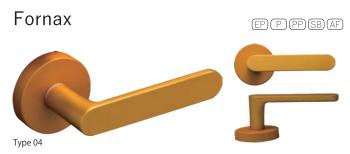

Type 13

The thickness of the handle is easy gripping, and it is designed in the image of the streamline with no resistance. Well-balanced between the functionality and unique figure.

The handle is like a bended board.