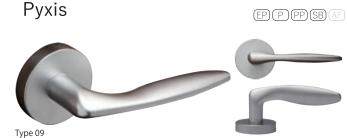

so excellent in the operability. This design is both functional and aesthetically pleasing.



The design is simple and fits naturally into other design. The gripping part has moderate thickness, and also excellent in safety with its rounded edge.



Beautiful streamline design that flows from the bottom to the top. It is sharp but it fits gently in hands with a beveling process.



Gentle line with the rounded front edge of the gripping part. Gentle-looking with its rounded design, but also it remains the aspect of the original form, and has a unique figure.

#### Musca

(EP) (P) (SB) (AF)





Designed in the image of bird's feather. Intricate curved surface, but it has high strength and is easy gripping.



(EP) (P) (SB) (AF)

Type 08

It has a stately face with thicken front surface.



Designed in the image of the flow of the wind or water, and it matches all design.

It fits well in hands and has natural figure.



We emphasized the comfort of use when it is taken hold. The thickness of grip and the beveling is more highlighted.



Type 13

The thickness of the handle is easy gripping, and it is designed in the image of the streamline with no resistance. Well-balanced between the functionality and unique figure.



The handle is like a bended board.

We pursued square shape of angular shaft as much as possible. Users are able to know the operation direction unconsciousness.



Cutting a column diagonally and the section is simply joined. It has an universal beauty. Thickness is adjusted for easy gripping, and the functionality is also excellent.



A design created by