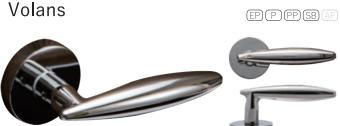

Aquila

EP P PP SB AF

The design that looks like a bended column at two points. The diameter is adjusted to improve the holding comfortableness. It is also an excellent design in usability and safety.

+ ROSE