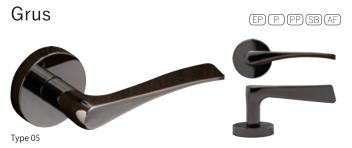

We pursued square shape of angular shaft as much as possible. Users are able to know the operation direction unconsciousness.

Cutting a column diagonally and the section is simply joined. It has an universal beauty. Thickness is adjusted for easy gripping, and the functionality is also excellent.