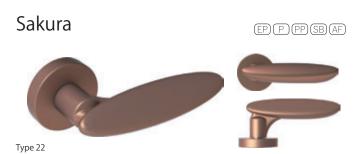

# 桜

## "Beauty" — in the name of "Omotenashi"(hospitality).

The roots of Japan's manufacturing quality is a consideration for users. "Sakura" is designed for safety, easy gripping and to fit with each situation. Its beautiful curve gently fits your palm, and produce quietness beauty even attached on door. We express "Spiritual Beauty" with the floral language of cherry blossoms.

## "Sakura" — A combination of Japan's technical capabilities and beauty.

Cherry blossoms are flowers that bloom in spring, which is the beginning of the seasons. It is an expectation for the season and the new world. And the lever handle is the product that also leads people to a new space beyond the door. The first impression at the moment of gripping the handle makes you imagine

the space that spread out behind the door.