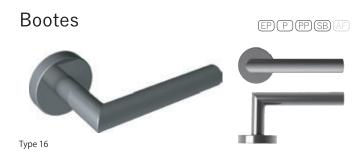

#### Equuleus

This design is heaviness, stability, and familiarity feeling when it has holded.

It is easy gripping, and is functionallity also excellent.