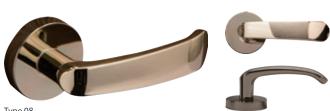

#### Musca

(EP) (P) (SB) (AF)

Designed in the image of bird's feather. Intricate curved surface, but it has high strength and is easy gripping.

(EP) (P) (SB) (AF)

Type 08

It has a stately face with thicken front surface.