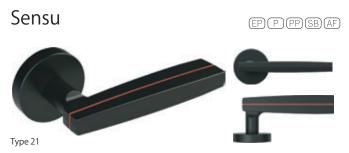

# **Design Series**

SENSU

#### A design for respect guests.

Sensu has been used in Japanese traditional art such as tea ceremony, Noh, Noh comedy and Kabuki play. It shows respect for the other person by putting it between the people facing each other. The lever "SENSU" is produced on a concept of people who open the door, and a sense of respect for the guests.

#### "Omotenashi" that starts with the door.

The kanji for 扇 is consisted from 戸(door) and 羽(wing). Sensu has been also called "Suehiro", which means "spreading out like an opened fan". Japanese fan has been considered as a lucky charm since old times, because the leading edge is spread open when it is opened like wings. (A symbol of increasing prosperity). SENSU is a product that gives hospitality to the guests from the moment they open the door.