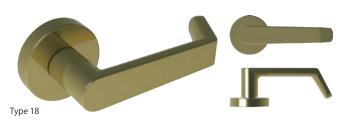

nality and unique figure.



The handle is like a bended board.

We pursued square shape of angular shaft as much as possible. Users are able to know the operation direction unconsciousness.



Cutting a column diagonally and the section is simply joined. It has an universal beauty. Thickness is adjusted for easy gripping, and the functionality is also excellent.



A design created by silhouette of sharp line. The edgy shape looks high grade feeling.





#### Delphinus

EP (P) (PP) (SB) (AF)

#### Equuleus





This design is heaviness, stability, and familiarity feeling when it has holded.

It is easy gripping, and is functionallity also excellent.

#### Lupus

EP P PP SB AF



Particularly considered the stately feeling and the safety. Easy to put hands on, and have a good usability.



It achieved good balance between slim shape and safety. Easy gripping, and the functionality is also excellent.

# Ophiuchus EP P PSB AF

Heavily design with its large surface.

The figure which is designed boldly to highlight the surface has an universal beauty.



Japan Design Series. Designed image is of the shape of a folding fan. An advanced big curving surface treatment achieved the both sensitive design and easy gripping.

We can customize the materials and the colors of each part.



Japan Design Series. Continuous curve line compose whole shape which is concieved from cherry blossom petals. It is simple and unique design. Please feel the fitting of hand grip.

 Gloss or Mat, or the finish that is not shown in our product lineup is also available.
Please do not hesitate to contac