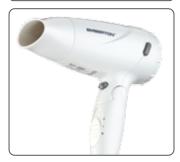

### Harrow

1600W Folding Hairdryer White

Hotel

## AIR-FLOW CONCENTRATOR

for Perfect Styling & Drying

Converts to Wall Mounted with HOLDER option

UK PLUG : EH50540 EU PLUG : EH50539

- Hotel Safety ON/OFF Press Switch to save energy & avoid misuse
- Dual Safe Thermostat & Latest Technology Internal Fuse
- Ceramic Coating with Tourmaline for Smooth Shiny Result
- Complete with Air-flow Concentrator for Perfect Styling and Drying
- 2 Speed/Heat settings
- Cool Shot Switch feature
- Insulated motor to reduce noise
- Generous cord length 200cm long
- Removable Filter for easy cleaning
- Built in Hanging Loop
- Ergonomic Non-slip contoured handle for comfortable use and hold