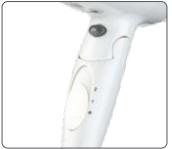

### SAFETY ON / OFF PRESS SWITCH

Saves Energy & Safe

#### **DUAL SAFE**

Thermostat & Latest Technology Internal Fuse