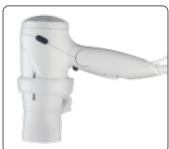

## AIR-FLOW CONCENTRATOR

for Perfect Styling & Drying

Converts to Wall Mounted with HOLDER option

UK PLUG : EH50540 EU PLUG : EH50539

- Hotel Safety ON/OFF Press Switch to save energy & avoid misuse
- Dual Safe Thermostat & Latest Technology Internal Fuse
- Ceramic Coating with Tourmaline for Smooth Shiny Result
- Complete with Air-flow Concentrator for Perfect Styling and Drying
- 2 Speed/Heat settings
- Cool Shot Switch feature
- Insulated motor to reduce noise
- Generous cord length 200cm long
- Removable Filter for easy cleaning
- Built in Hanging Loop
- Ergonomic Non-slip contoured handle for comfortable use and hold