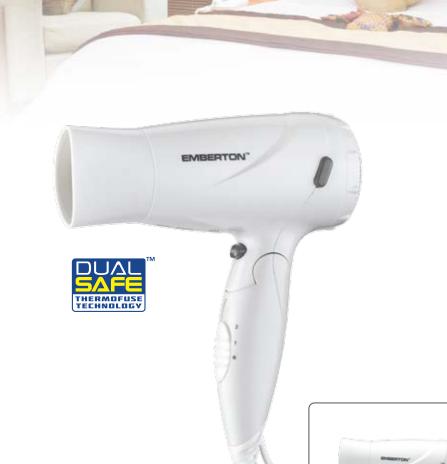

### Harrow

1600W Folding Hairdryer White

Hotel

#### **DUAL SAFE**

Thermostat & Latest Technology Internal Fuse